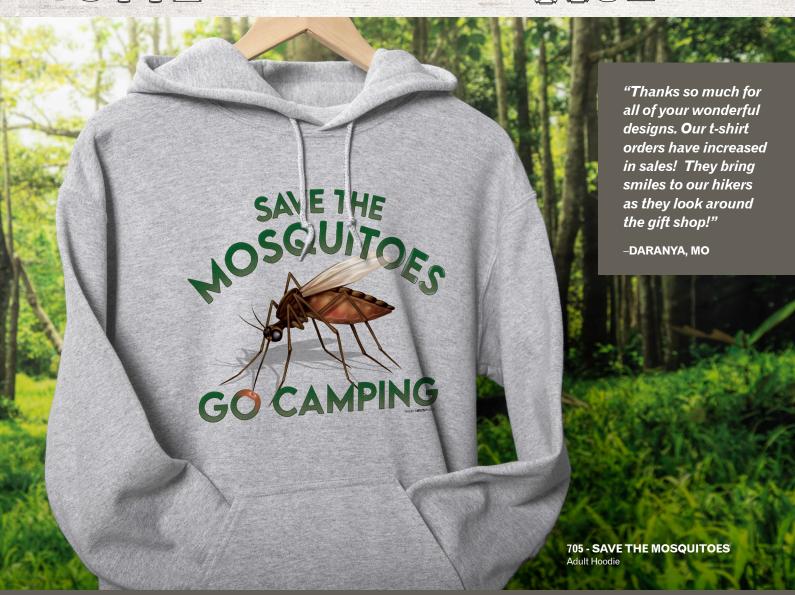

### **SUNGLASSES**

Customize with your name drop and choice of animal and reflection image.

441 - I PEE OUTSIDE (LADIES)

705 - SAVE THE MOSQUITOES

Adult T-Shirt S-XL \$9.00 2X+\$1, 3X-5X+\$2

S-L \$7.50\*\*