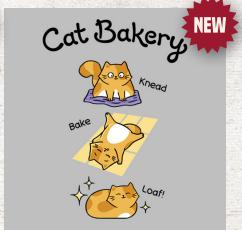

Adult Sweatshirt S-XL \$13.50

Youth Sweatshirt

Adult Hoodie S-XL \$16.00

Youth Hoodie S-L \$13.50

670 - I'VE GOT YOUR BACK - CAT

707 - CAT BAKERY

668 - THE SNUGGLE IS REAL

440 - CAT TRICKS