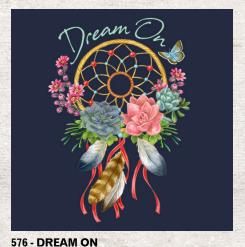

ass \$6.25





Embroidered Youth Hat \$9.00







Embroidered Beanie \$8.00







GARDENING www.esmtees.com







475 - SISTER FLOWERS





649 - BE A WILDFLOWER





936 - PLAYS IN THE DIRT





279 - GARDENING YOGA





**437 - GARDENING WORKOUT** 





**467 - AMERICA THE BEAUTIFUL** 





559 - GOD SAVE THE QUEEN





511 - BLOOMING BEE





Adult T-Shirt S-XL \$9.00



Ladies T-Shirt S-XL \$9.00

Toddler T-Shirt



Youth Long Sleeve Tee

Adult Long Sleeve Tee S-XL \$10.50



Adult Sweatshirt S-XL \$13.50



Adult Hoodie S-XL \$16.00



Youth T-Shirt S-L \$7.50\*\*



2T, 3T, 4T, 5/6T \$7.50 S-L \$9.50







698 - GREEN THUMB GODDESS





693 - GNOME-ASTE





671 - BLOOM WHERE YOU'RE PLANTED





203 - I DIG PLANTS





656 - HEART AND SOIL





653 - GARDEN MORE, STRESS LESS









**579 - GARDENING CURE** 





253 - MAKE COMPOST





Adult Zip Hoodie S-XL \$19.00 2X+\$1, 3X+\$2\* (Back Print)



Adult Raglan S-XL \$11.00



Baby Bodysuit 6mo, 12mo, 18mo, 24mo \$9.00





15oz. Ceramic Mug \$5.75



**Engraved Pint** Glass \$5.75



Color Printed Pint Glass \$6.25



Embroidered Hat \$9.00



Embroidered Youth Hat \$9.00



Trucker Hat \$9.50



Embroidered Beanie \$8.00







459 - TWITTER FEED





691 - FLOWERS AND SUNSHINE





700 - EARLY BIRD





398 - HOO'S HOO OF COFFEE DRINKERS





386 - BRANCH MANAGERS





662 - NOT AN EARLY BIRD





478 - SNOWBIRDS





504 - OUTSIDER: BIRD





429 - IRRITABLE OWL SYNDROME





Adult T-Shirt S-XL \$9.00 Ladies T-Shirt S-XL \$9.00 2X+\$1, 3X-5X+\$2\*



S-L \$7.50\*\*

Toddler T-Shirt 2T, 3T, 4T, 5/6T \$7.50