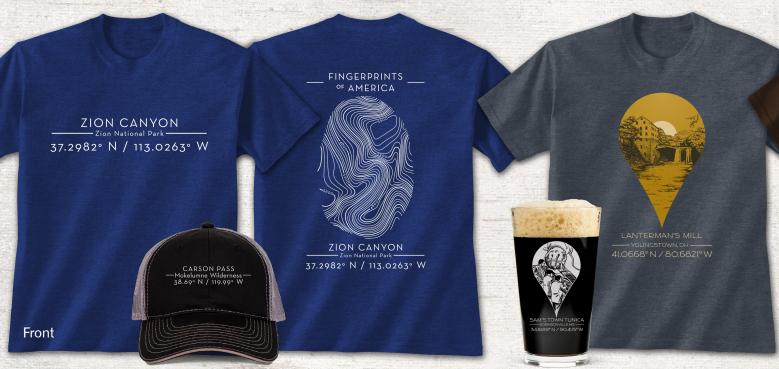

### **FINGERPRINTS OF AMERICA**

Customize with your location's topography and coordinates.

### **YOU ARE HERE**

Customize with your name drop, coordinates and choice of illustration.