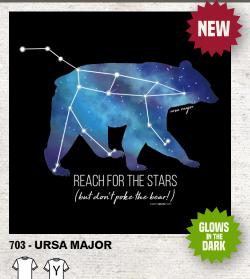

661 - 5 BILLION STAR RESTAURANT

Adult Zip Hoodie S-XL \$19.00 2X+\$1, 3X+\$2\* (Back Print)

Adult Raglan S-XL \$11.00

Baby Bodysuit 6mo, 12mo, 18mo, 24mo \$9.00

Embroidered

Mug \$5.75

**Engraved Pint** Glass \$5.75