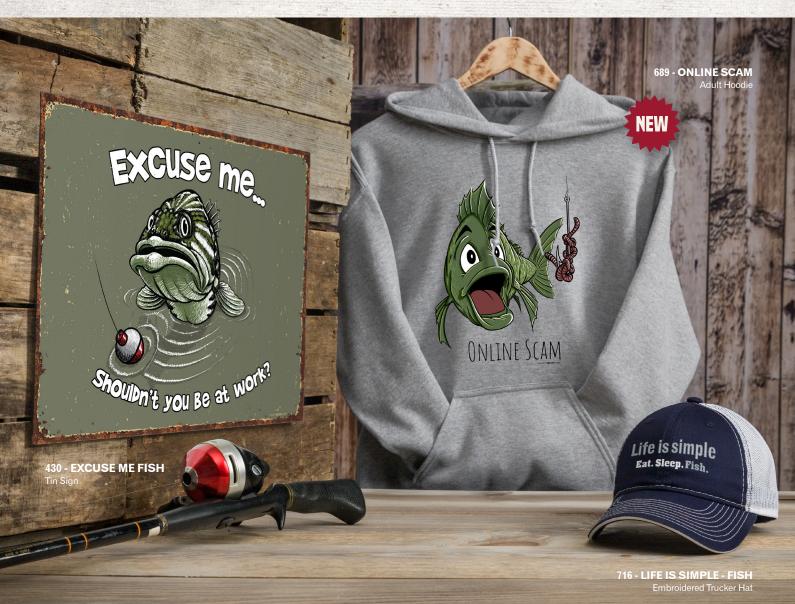

15oz. Ceramic Mug \$5.75

Engraved Pint Glass \$5.75

Color Printed Pint Glass \$6.25

Embroidered Hat \$9.00

Embroidered Youth Hat \$9.00

Embroidered Beanie \$8.00

FISHING www.esmtees.com

430 - EXCUSE ME FISH

694 - WORKING REMOTELY

677 - CUTEST LITTLE CATCH

14

Adult T-Shirt S-XL \$9.00 2X+\$1, 3X-5X+\$2\*

Toddler T-Shirt

2T, 3T, 4T, 5/6T \$7.50

Adult Long Sleeve Tee S-XL \$10.50 2X+\$1, 3X-5X+\$2\*

Youth Long Sleeve Tee

Adult Sweatshirt S-XL \$13.50 2X+\$1.3X-5X+\$2\*

Adult Hoodie S-XL \$16.00 2X+\$1.3X-5X+\$2\*

Youth Hoodie S-L \$13.50

689 - ONLINE SCAM

716 - LIFE IS SIMPLE - FISH

663 - JUUUST RIGHT - FISH

454 - FISHING CURE