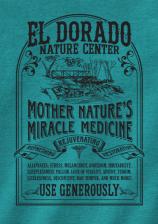

### **MIRACLE CURE**

Customize with your name drop and choice of illustration.

Front

**BUCKET LIST** Customize with your

location's unique list

of attractions.