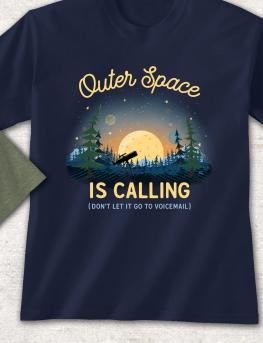

### **NATURE'S CALLING**

Customize with your requested image, text, and name drop.