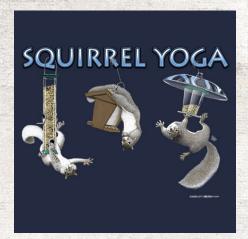

Embroidered Beanie \$8.00

382 - EXCUSE ME SQUIRREL

657 - THE MANAGER

654 - I'VE GOT YOUR BACK

251 - SQUIRREL YOGA

480 - NUT TODAY

252 - WHAT BIRDSEED?

**422 - EXCUSE ME BEAR** 