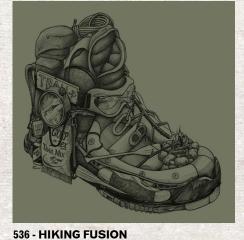

281 - FISHING THERAPY

535 - BASS FUSION

541 - KEEP IT REEL

552 - TAKE IT OUTSIDE: FISH

**450 - FISHING HAPPY PLACE** 

Adult Zip Hoodie S-XL \$19.00 2X+\$1, 3X+\$2\* (Back Print)

Adult Raglan S-XL \$11.00

Baby Bodysuit 24mo \$9.00