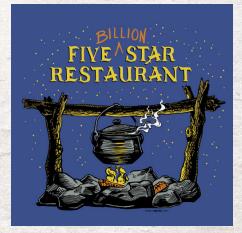

661 - 5 BILLION STAR RESTAURANT

Adult Zip Hoodie S-XL \$19.00 2X+\$1, 3X+\$2\* (Back Print)

Adult Raglan S-XL \$11.00

Baby Bodysuit 6mo, 12mo, 18mo, 24mo \$9.00

Embroidered

Mug \$5.75

**Engraved Pint** Glass \$5.75