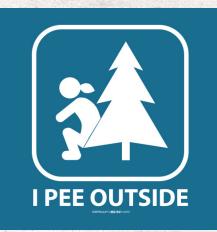

### **SUNGLASSES**

Customize with your name drop and choice of animal and reflection image.

441 - I PEE OUTSIDE (LADIES)

705 - SAVE THE MOSQUITOES

Adult T-Shirt S-XL \$9.00 2X+\$1, 3X-5X+\$2

S-L \$7.50\*\*