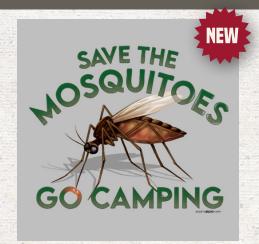

### **SUNGLASSES**

Customize with your name drop and choice of animal and reflection image.

441 - I PEE OUTSIDE (LADIES)

705 - SAVE THE MOSQUITOES

Adult T-Shirt S-XL \$9.00 2X+\$1, 3X-5X+\$2

S-L \$7.50\*\*