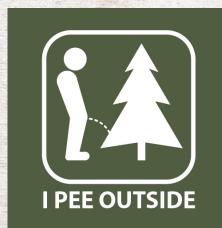

### **SUNGLASSES**

Customize with your name drop and choice of animal and reflection image.

441 - I PEE OUTSIDE (LADIES)

705 - SAVE THE MOSQUITOES

Adult T-Shirt S-XL \$9.00 2X+\$1, 3X-5X+\$2

S-L \$7.50\*\*