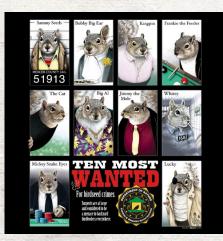

134 - MOST WANTED SQUIRRELS

**461 - EXCUSE ME RACCOON** 

Adult T-Shirt S-XL \$9.00 2X+\$1, 3X-5X+\$2\*

Toddler T-Shirt

2T, 3T, 4T, 5/6T \$7.50

Adult Long Sleeve Tee S-XL \$10.50

Youth Long Sleeve Tee (Y) S-L \$9.50