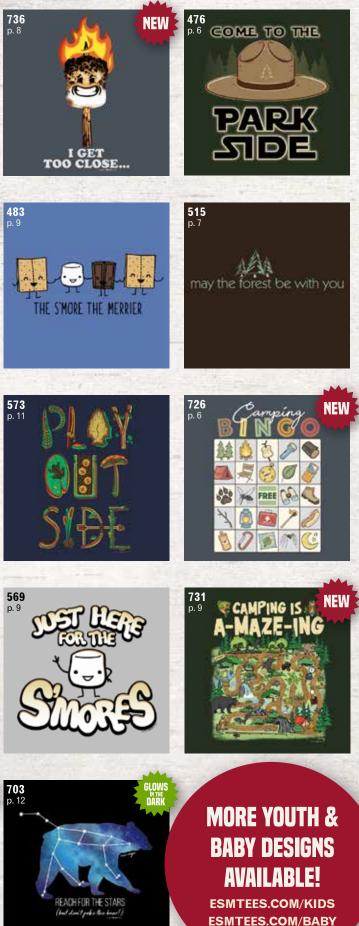

PARK

476 - PARK SIDE

DE

www.esmtees.com

mping

FREE

000

726 - CAMPING BINGO