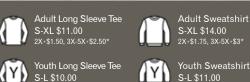

-JOAN, MI

2X+\$1.50, 3X-5X+\$2.50\* Adult Hoodie

S-XL \$16.00 2X+\$2, 3X-5X+\$4\*

Tee S-XL \$11.00

Youth T-Shirt

S-L \$7.75\*\*

Embroidered Youth Hat \$9.00

\* 3X-5X available in select styles.

\*\* XS & XL available in select styles.

Adult Long Sleeve

Youth Long Sleeve Tee S-L \$10.00

Toddler T-Shirt

2T, 3T, 4T, 5/6T \$7.75

Embroidered

**Color Printed** 

Pint Glass \$6.50