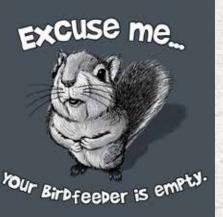

## **SOUIRRELS & CRITTERS**

744 - HOLD ON SQUIRREL 910000 ·

\*This design is a back print

654 - I'VE GOT YOUR BACK - SQUIRREL AP TP TP (DOD)

422 - EXCUSE ME BEAR

24mo \$9.0(

Engraved Pin Glass \$6.00

at \$9.50