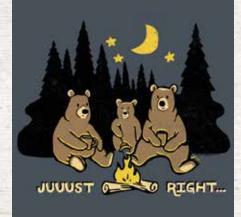

430 - EXCUSE ME FISH

Adult T-Shirt S-XL \$9.50

′outh T-Shir

S-L \$7.75\*\*

\$1.50 3Y-5Y+\$2.5I

Ladies T-Shirt S-XL \$9.50 2X+\$1.50, 3X+\$2.50\*

Toddler 1-5mit 2T, 3T, 4T, 5/6T \$7.75

JUUUST RIGHT ...

TTTDDDDD

663 - JUUUST RIGHT - FISH

Adult Long Sleeve Tee S-XL \$11.00 2X+\$1.50, 3X-5X+\$2.50\* Youth Long Sleeve Tee S-L \$10.00

Youth Swea S-L \$11.00

Adult Hoodie S-XL \$16.00 2X+\$2, 3X-5X+\$4\* Adult Sweatshirt S-XL \$14.00 2X+\$1.75, 3X-5X+\$3\* (J) Youth Sweatshirt Youth Hoodie  $(\mathbf{X})$ S-L \$14.00