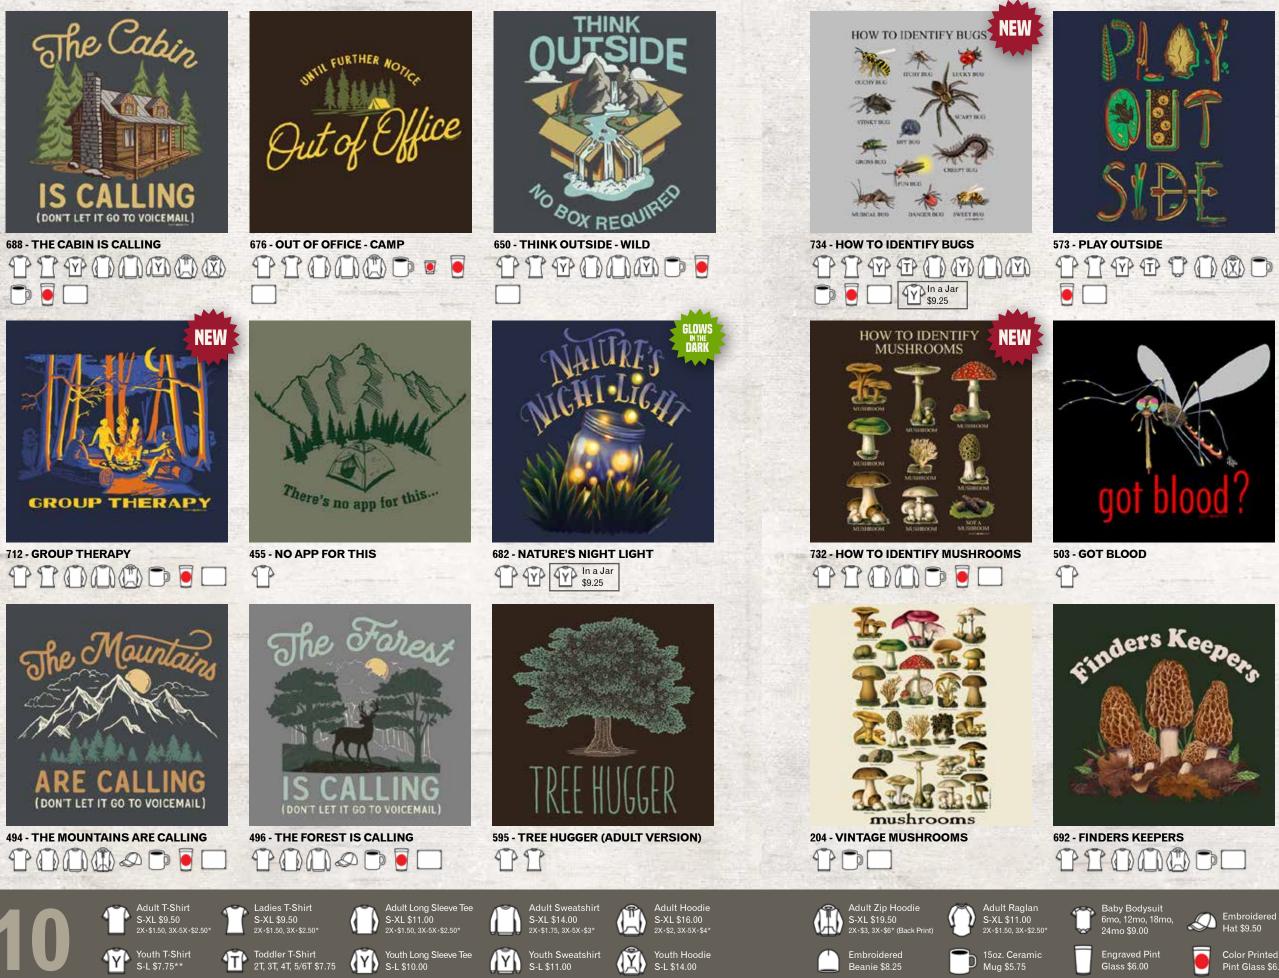

# **CAMPING / HIKING / OUTDOORS**

Finders Keepers 692 - FINDERS KEEPERS (PAGE 11)

Embroidered Hat \$9.50

Color Printed Shot Glass \$3.25

Embroidered Trucker Hat \$9.75

Tin Sign \$8.00

Pint Glass \$6.50