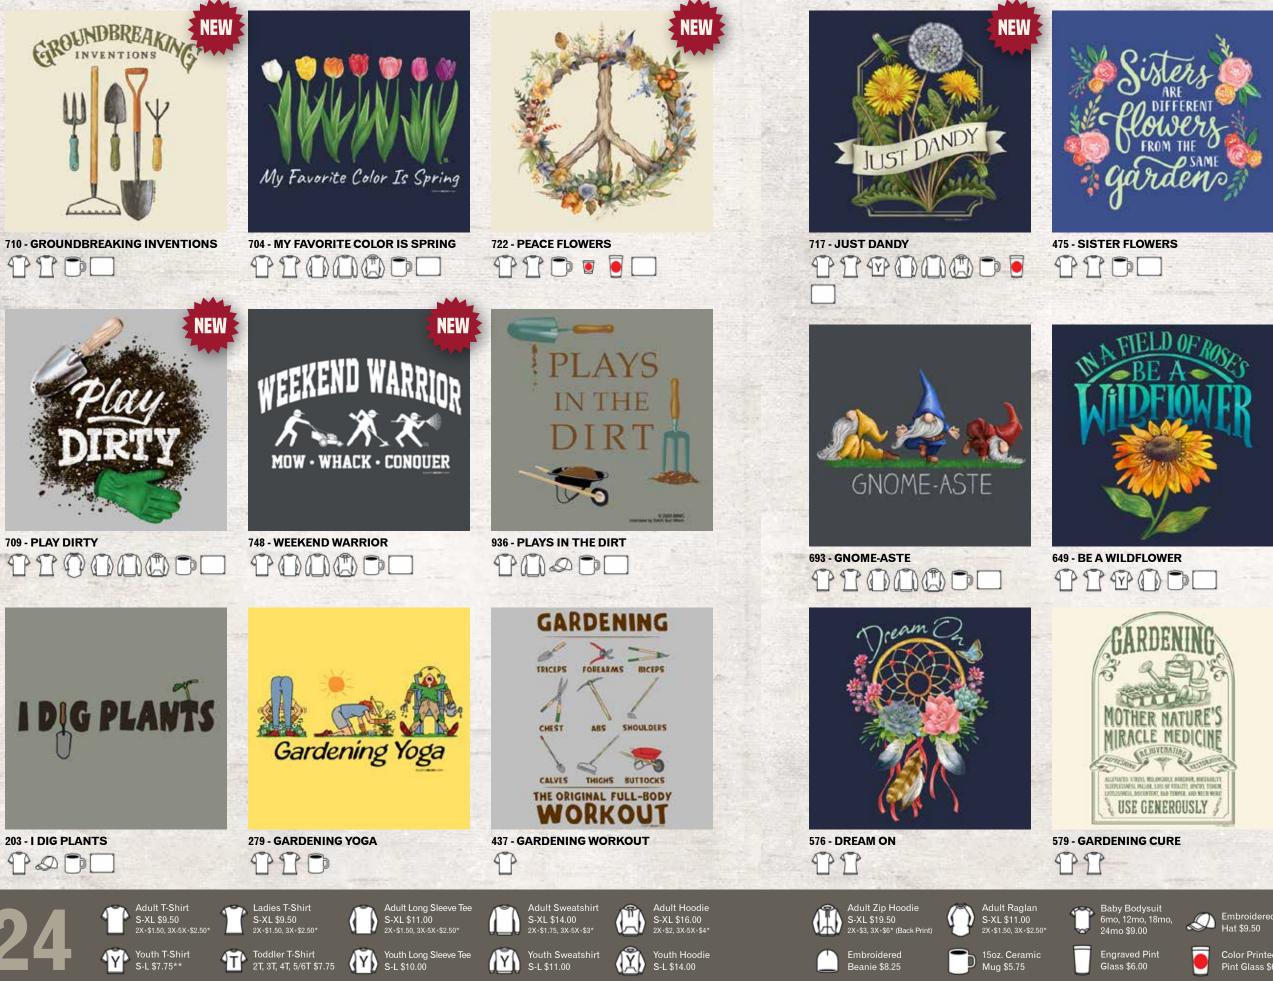

7.75



495 - THE LAKE IS CALLING ₽@@@₽!□



Adult Long Sleeve Tee S-XL \$11.00 2X+\$1.50, 3X-5X+\$2.50\*

Youth Long Sleeve Tee S-L \$10.00



444 - DARTH GATOR PP

Adult Sweatshirt S-XL \$14.00 2X+\$1.75, 3X-5X+\$3\*





COME TO THE JIARK JIDE

426 - SHARK SIDE Embroidered Hat & Ceramic Mug





Baby Bodysuit 6mo, 12mo, 18mo 24mo \$9.00



Engraved Pin Glass \$6.00

Youth Swea S-L \$11.00

 $(\underline{X})$ 

Adult Hoodie S-XL \$16.00 2X+\$2, 3X-5X+\$4\*

Youth Hoodie

S-L \$14.00

Embroidered Beanie \$8.25

### **ON THE WATER**





Available in multiple colors:

684 - CRABBY BUT CUTE

PAP TP TP





Embroidered Hat \$9.50







Embroidered Trucker Hat \$9.75



Color Printed Pint Glass \$6.50



Color Printed Shot Glass \$3.25



### GARDENING

www.esmtees.com

#### 1-888-458-1687



### **GARDENING**







10



#### 656 - HEART AND SOIL 990DD

Pint Glass \$6.50



Embroidered Youth Hat \$9.00



Color Printed Shot Glass \$3.25



Embroidered Trucker Hat \$9.75

### GARDENING

#### www.esmtees.com

1-888-458-1687







**511 - BLOOMING BEE** 

9900



559 - GOD SAVE THE QUEEN

SPI





Available in multiple colors: 90000

NEW



Adult T-Shirt S-XL \$9.50

outh T-Shir

S-L \$7.75\*\*



PECK? 686 - WHAT THE PECK



662 - NOT AN EARLY BIRD 990000



0000000



386 - BRANCH MANAGERS

PP







Youth Swea S-L \$11.00



- BLOOM WHERE YOU'RE PLANTED (PAGE 25)





PPD







(X)





9100DD

BIRDS







429 - IRRITABLE OWL SYNDROME









PP

Color Printed Shot Glass \$3.25

Embroidered Youth Hat \$9.00



Embroidered Trucker Hat \$9.75

### BIRDS

652 - BIRD NERD