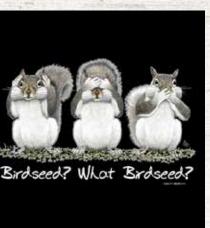

## **SOUIRRELS & CRITTERS**

744 - HOLD ON SQUIRREL 910000 ·

\*This design is a back print

654 - I'VE GOT YOUR BACK - SQUIRREL AP TP TP (DOD)

422 - EXCUSE ME BEAR

24mo \$9.0(

Engraved Pin Glass \$6.00

at \$9.50