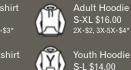

-JOAN, MI

2X+\$1.50, 3X-5X+\$2.50\* Adult Hoodie

S-XL \$16.00 2X+\$2, 3X-5X+\$4\*

Tee S-XL \$11.00

Youth T-Shirt

S-L \$7.75\*\*

Embroidered Youth Hat \$9.00

\* 3X-5X available in select styles.

# S-L \$14.00

Youth Hoodie