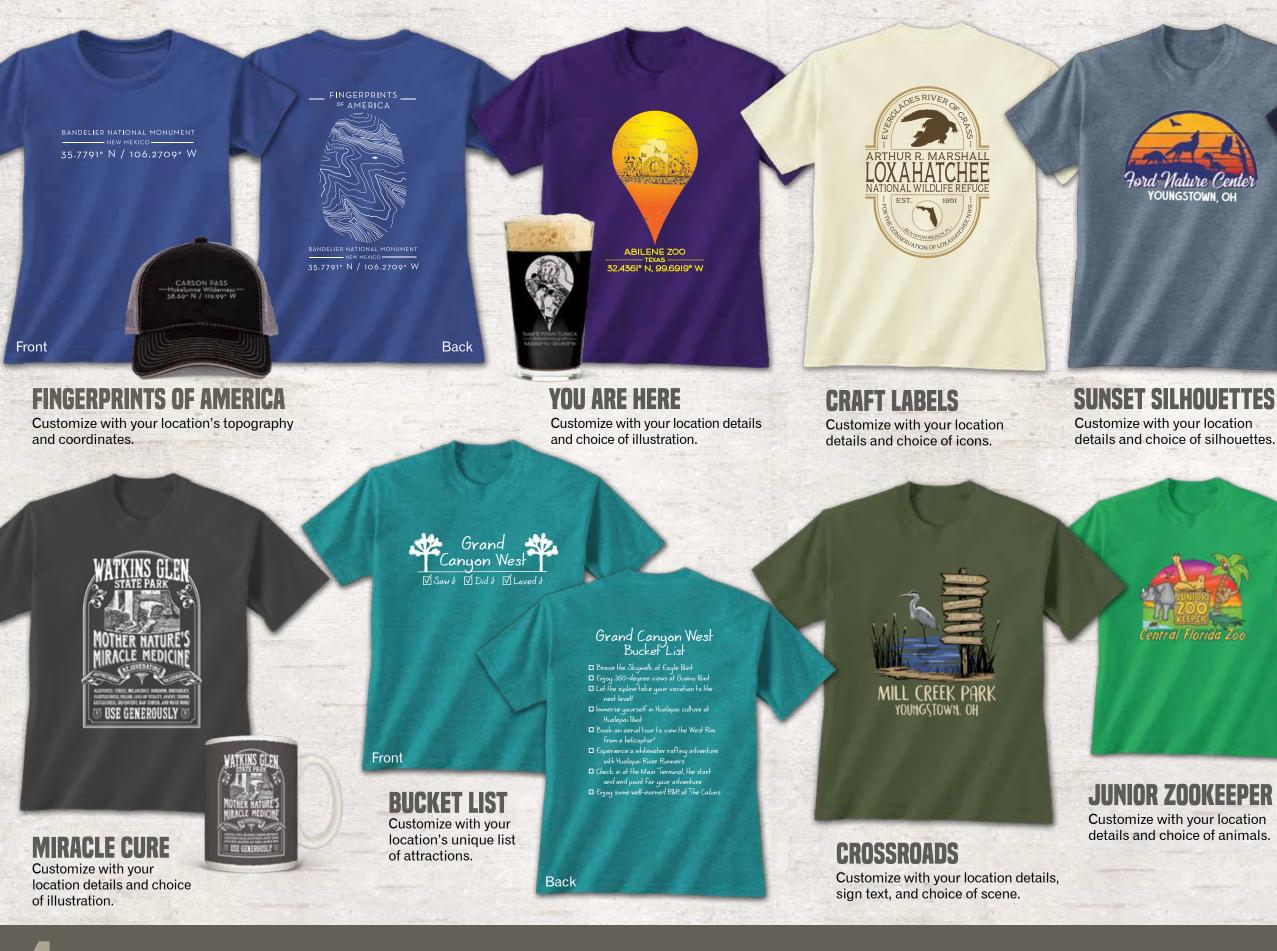

### SILHOUETTE MAPS

Customize with your location details, area map, and choice of silhouette.

ADIAN WATERS INC - ELY, MINNESOTA-

The Lake Superior bear tee and hoodie are **SO** popular. Even the staff are purchasing them to wear!! Thanks for providing such great items.

### **ANIMAL DASHBOARDS**

Customize with your location name and choice of animal.

### **GREAT OUTDOORS**

Customize with your location details and choice of silhouettes.

BIGFORI

**SUNGLASSES** Customize with your location details, choice of animal, and reflection image.

Jacksonville Zoo and Gardens