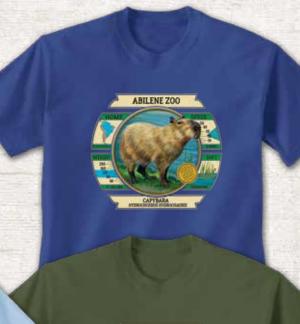

### SILHOUETTE MAPS

Customize with your location details, area map, and choice of silhouette.

ADIAN WATERS INC - ELY, MINNESOTA-

The Lake Superior bear tee and hoodie are **SO** popular. Even the staff are purchasing them to wear!! Thanks for providing such great items.

### **ANIMAL DASHBOARDS**

Customize with your location name and choice of animal.