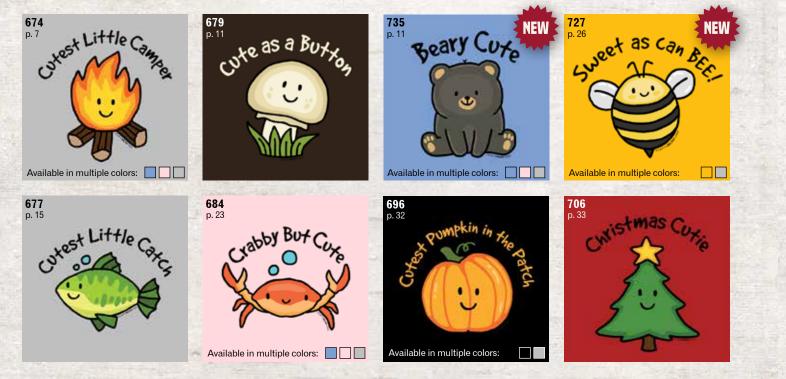

# CAMPING / HIKING / OUTDOORS

681 - HAPPY CAMPBEAR

91990000

Available in multiple colors:

735 - BEARY CUTE 000

at \$9.50

Pint Glass \$6.50

mbroidered outh Hat \$9.00