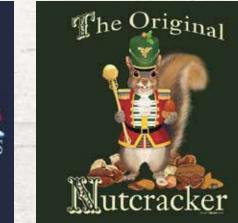

696 - CUTEST PUMPKIN IN THE PATCH ÐŨ

642 - FALLELUJAH 9100DD

697 - THE ORIGINAL NUTCRACKER TTODODE

\* 3X-5X available in select styles. \*\* XS & XL available in select style

S-XL \$14.00

S-L \$11.00

١¥١

. \$1 75 3¥-5¥+\$3