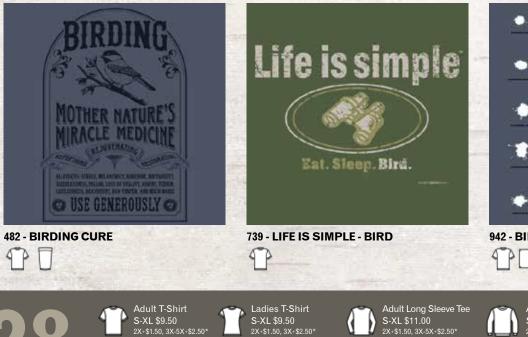

### BIRDS

652 - BIRD NERD

9900DD

www.esmtees.com

Youth Long Sleeve Tee S-L \$10.00

942 - BIRD SPLATS

Close-up view Adult Hoodie S-XL \$16.00 2X+\$2, 3X-5X+\$4\*

NEW

GNOMES OF A FEATHER

728 - GNOMES OF A FEATHER

T1000

Color Printed Pint Glass \$6.50