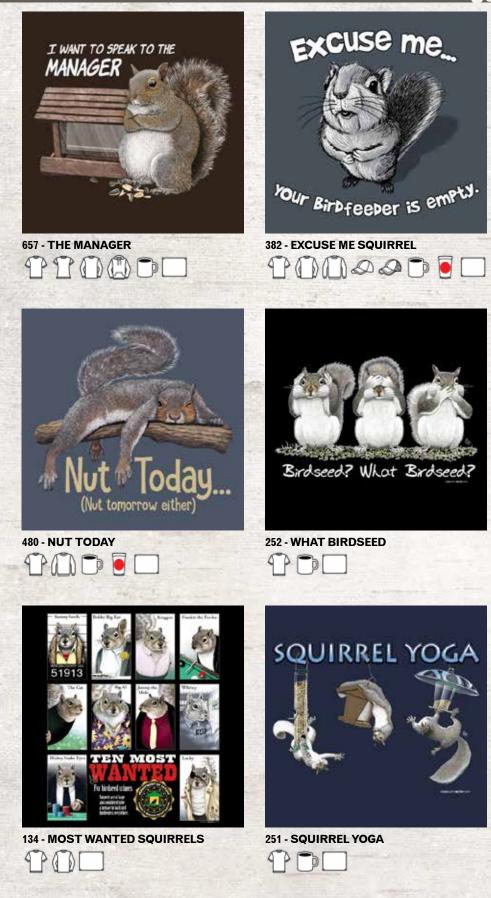

## **SOUIRRELS & CRITTERS**

744 - HOLD ON SQUIRREL 910000 ·

\*This design is a back print

654 - I'VE GOT YOUR BACK - SQUIRREL AP TP TP (DOD)

422 - EXCUSE ME BEAR

24mo \$9.0(

Engraved Pin Glass \$6.00

at \$9.50