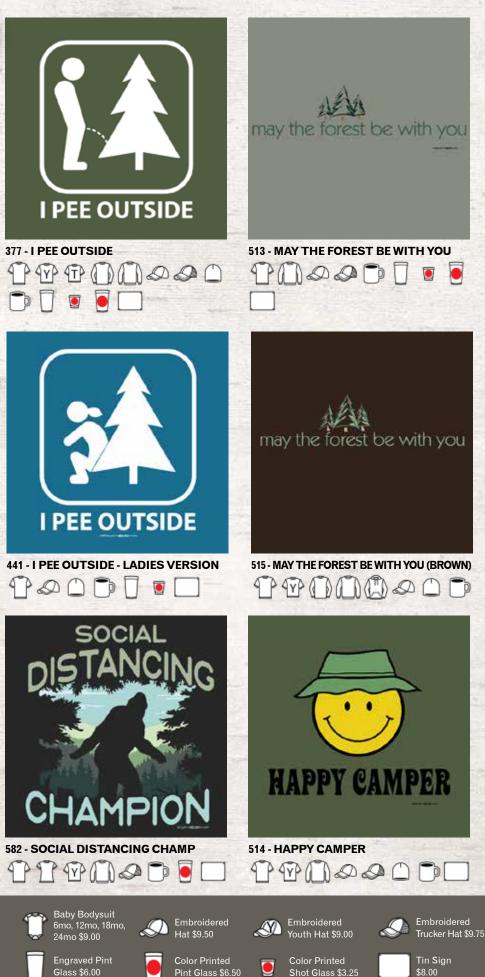

Trucker Hat \$9.75

# S-L \$14.00

Youth Hoodie



### **ANIMAL DASHBOARDS**

Customize with your location name and choice of animal.









### **CUSTOMIZABLE DESIGNS**

www.esmtees.com

1-888-458-1687



### **CUSTOMIZABLE DESIGNS**

### **GREAT OUTDOORS**

Customize with your location details and choice of silhouettes.

BIGFORI

**SUNGLASSES** Customize with your location details, choice of animal, and reflection image.

Jacksonville Zoo and Gardens

SAVE THE

CAMPING

MOSQU

**705 - SAVE THE MOSQUITOES** 

GO

Toddler T-Shirt 2T, 3T, 4T, 5/6T \$7.75

Youth Long Sleeve Tee S-L \$10.00

COME TO THE

PARK

476 - PARK SIDE

DE

www.esmtees.com

mping

FREE

000

726 - CAMPING BINGO

NEW

#### 1-888-458-1687



718 - BETTER TOGETHER - CAMP

15oz. Ceramio

D Mug \$5.75

Beanie \$8.25



Shot Glass \$3.25

Pint Glass \$6.50



Youth Hoodie S-L \$14.00

(X)

Youth Swea S-L \$11.00

# **CAMPING / HIKING / OUTDOORS**

www.esmtees.com

NEW

1-888-458-1687





NEW

# **NEW FOR 2024: COLOR PRINTED SHOT GLASSES**

- Transparent Glass
- 1.75 oz. capacity
- Design is printed in full color
- Dishwasher Safe
- Made in the USA



580 - CAMP MORE, STRESS LESS Color Printed Shot Glas













S-L \$11.00





S-L \$14.00











PD



PPD



Baby Bodysui 6mo, 12mo, 18 24mo \$9.00 Engraved Pir Glass \$6.00

\* 3X-5X available in select styles \*\* XS & XL available in select styl

# **CAMPING / HIKING / OUTDOORS**











10000000









mbroide at \$9.50



Pint Glass \$6.50



Shot Glass \$3.25

Embroidered Youth Hat \$9.00



Embroidered Trucker Hat \$9.75



www.esmtee