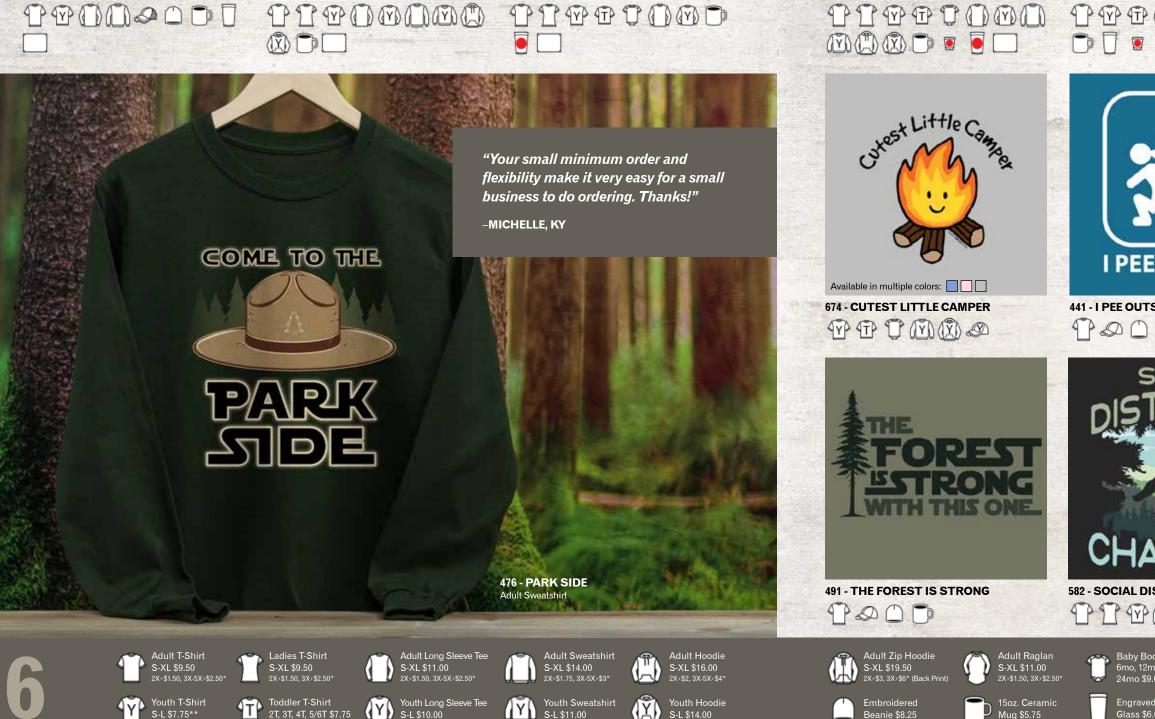

-JOAN, MI

2X+\$1.50, 3X-5X+\$2.50\* Adult Hoodie

S-XL \$16.00 2X+\$2, 3X-5X+\$4\*

Tee S-XL \$11.00

Youth T-Shirt

S-L \$7.75\*\*

Embroidered Youth Hat \$9.00

\* 3X-5X available in select styles.

\*\* XS & XL available in select styles.

Adult Long Sleeve

Youth Long Sleeve Tee S-L \$10.00

Toddler T-Shirt

2T, 3T, 4T, 5/6T \$7.75

Embroidered

**Color Printed** 

Pint Glass \$6.50